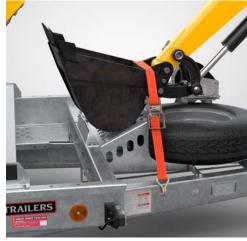

# O Machine stop bar Designed to provide a reliable stop for digger and plant machinery. Use in combination with tie-down restraint straps.

O Bucket rest support for extra convenience and ease of use when transporting digger machinery.