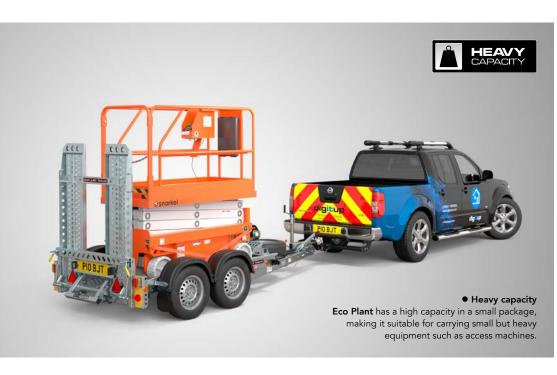

#### Great little mover

Featuring a reinforced deck with beavertail, raised sides and spring assisted punched steel ramps as standard, the **Eco Plant** provides effortless loading and towing for compact plant machinery from mini-diggers to dumpers, shredders to scissor-lifts.

Strong and versatile, the **Eco Plant** delivers exceptional quality and value.

• Heavy duty jockey wheel Features anti-vibration latch.