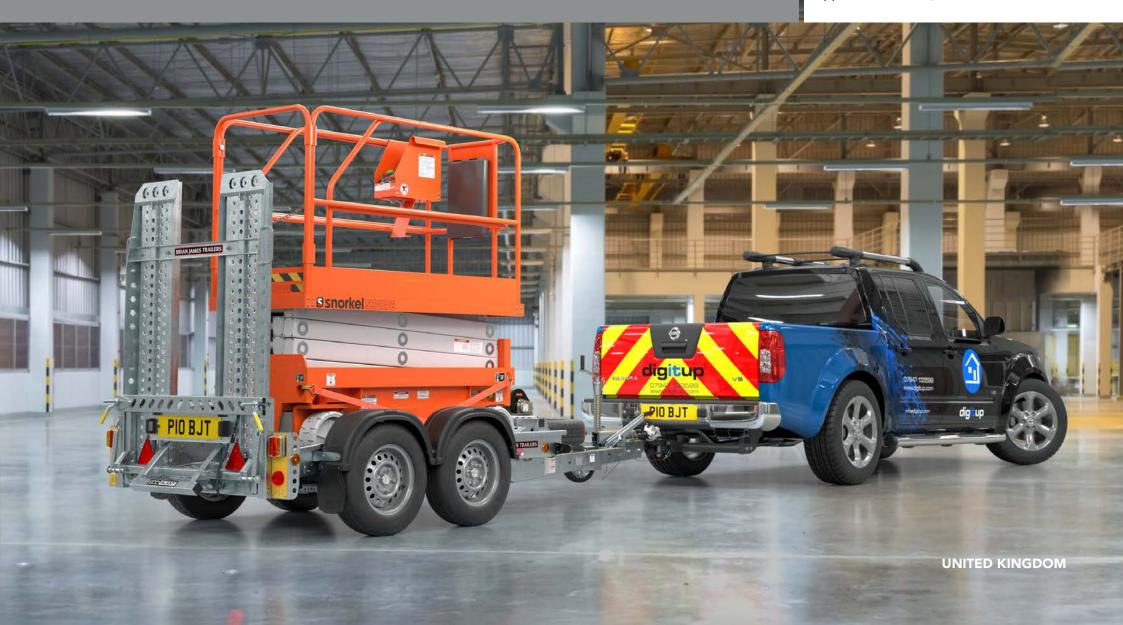

#### Great little mover

Featuring a reinforced deck with beavertail, raised sides and spring assisted punched steel ramps as standard, the **Eco Plant** provides effortless loading and towing for compact plant machinery from mini-diggers to dumpers, shredders to scissor-lifts.

Strong and versatile, the **Eco Plant** delivers exceptional quality and value.

• Heavy duty jockey wheel Features anti-vibration latch.