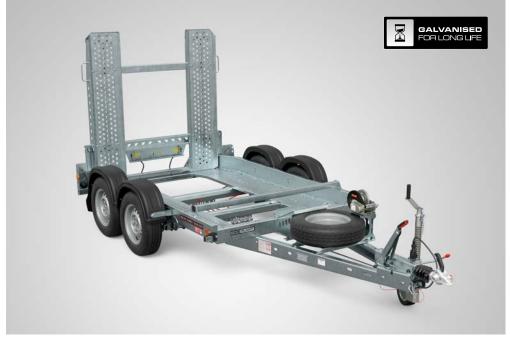

### **ECO PLANT**

#### Great little mover

Featuring a reinforced deck with beavertail, raised sides and spring assisted punched steel ramps as standard, the **Eco Plant** provides effortless loading and towing for compact plant machinery from mini-diggers to dumpers, shredders to scissor-lifts.

Strong and versatile, the **Eco Plant** delivers exceptional quality and value.

• Heavy duty jockey wheel Features anti-vibration latch.