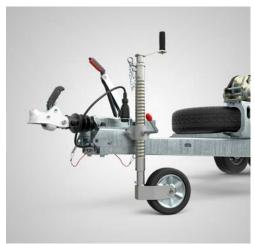

Strong and versatile, the **Eco Plant** delivers exceptional quality and value.

• Heavy duty jockey wheel Features anti-vibration latch.