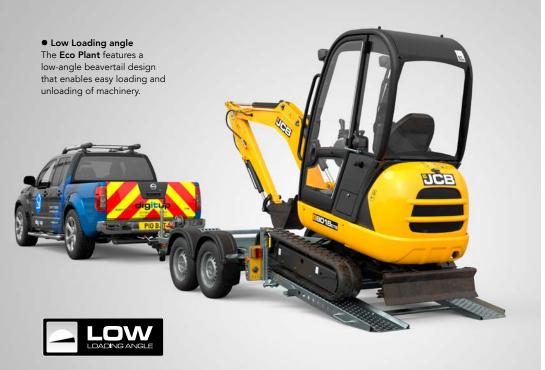

#### Great little mover

Featuring a reinforced deck with beavertail, raised sides and spring assisted punched steel ramps as standard, the **Eco Plant** provides effortless loading and towing for compact plant machinery from mini-diggers to dumpers, shredders to scissor-lifts.

Strong and versatile, the **Eco Plant** delivers exceptional quality and value.

• Heavy duty jockey wheel Features anti-vibration latch.