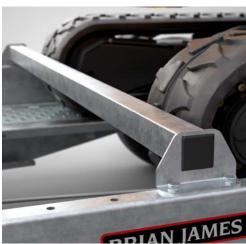

# O Machine stop bar Designed to provide a reliable stop for digger and plant machinery. Use in combination with tie-down restraint straps.

O Bucket rest support for extra convenience and ease of use when transporting digger machinery.